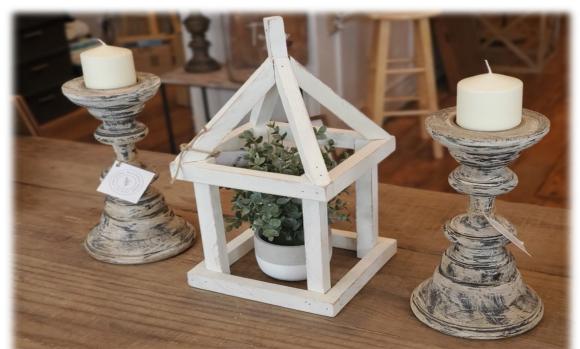

# Mu State Special Project 2020-2021 2 Candlesticks | 2 Candles | Lantern | Small Potted Plant

Value \$140

Your name goes into the "drawing bowl" **once** for each \$1.00 **donation** OR **7 times** for each \$5.00 **donation**. This year's goal is for each member to get at least \$30 worth of donations. The winner's name will be drawn at the Mu State Convention in April. Please mail entry tickets along with a check made to KKI Mu State to **Karen Lott**, Special Projects Chair 2020-2021, to this address: **PO Box 382, Booneville, MS 38829**.