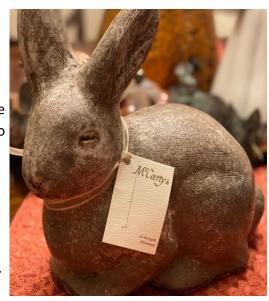

# McCarty Pottery's "Tupper's Mama"-<u>Mu State Special Project (2019-2020)</u> Drawing to occur December 8th, 2020!

## (Great gift for Christmas and tickets still available for sale)

From Mississippi clay... the hands of the artists have wrought...this original ceramic creation...to enhance the beauty of your home. The glaze on this large piece is the McCarty Pottery signature nutmeg brown. Tupper's Mama is 10" to the tip of her erect ears and 12" to her cottontail. McCarty pottery can be identified by the "river," a small black wavy line representing the Mississippi River on most functional pieces, and by the trademarked McCarty's signature which is hand signed on the bottom or back of each piece.